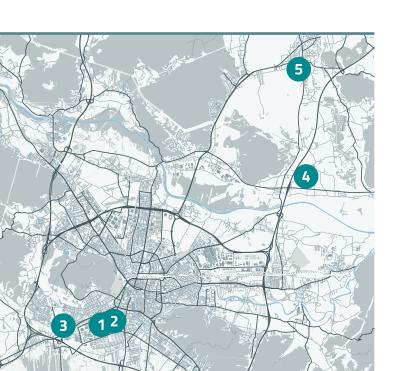

#### **LOCATIONS**

Jožef Stefan Institute units are dispersed across five locations.

Transport between locations is provided.

| 0 | JSI Headquarters     | Jamova cesta 39        |
|---|----------------------|------------------------|
|   |                      | 1000 Ljubljana         |
| 2 | Teslova              | Teslova ulica 30       |
|   |                      | 1000 Ljubljana         |
| 3 | Tržaška (Gruda)      | Tržaška cesta 134      |
|   |                      | 1000 Ljubljana         |
| 4 | Reactor Centre       | Brinje 40              |
|   |                      | 1262 Dol pri Ljubljani |
| 5 | Hard Coatings Centre | Ljubljanska 80/I       |
|   |                      | 1230 Domžale           |