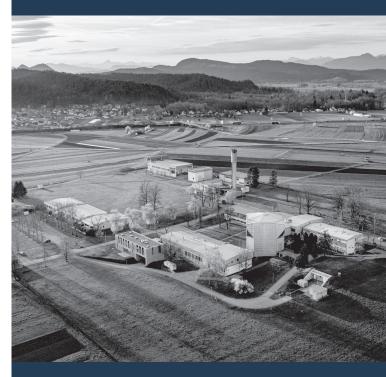

## **JSI MAP**

Location: Brinje 40, 1262 Dol pri Ljubljani

Gate

Parking

**EV Charging Station** 

Company Car Pick-Up

Rental Car Pick-Up

Reactor Lecture Hall

02 Lecture Hall

ICJT Lecture Hall

Library

Book Exchange

**Exhibition Space** 

Restaurant

Tennis Courts

Basketball Court

Picnic Area

**Emergency Assembly Point** 

Automated External Defibrillator (AED) 4