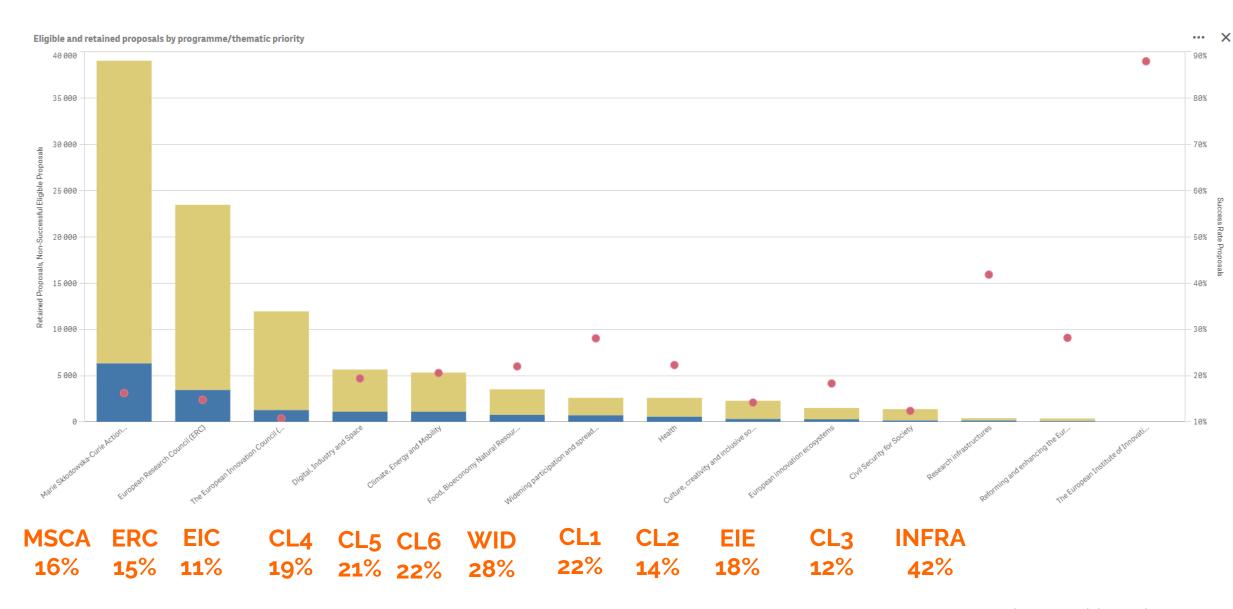

# What is the success rate in Horizon Europe?

## Good news: Higher than in H2020!

## ca. 17%

## The global statistics